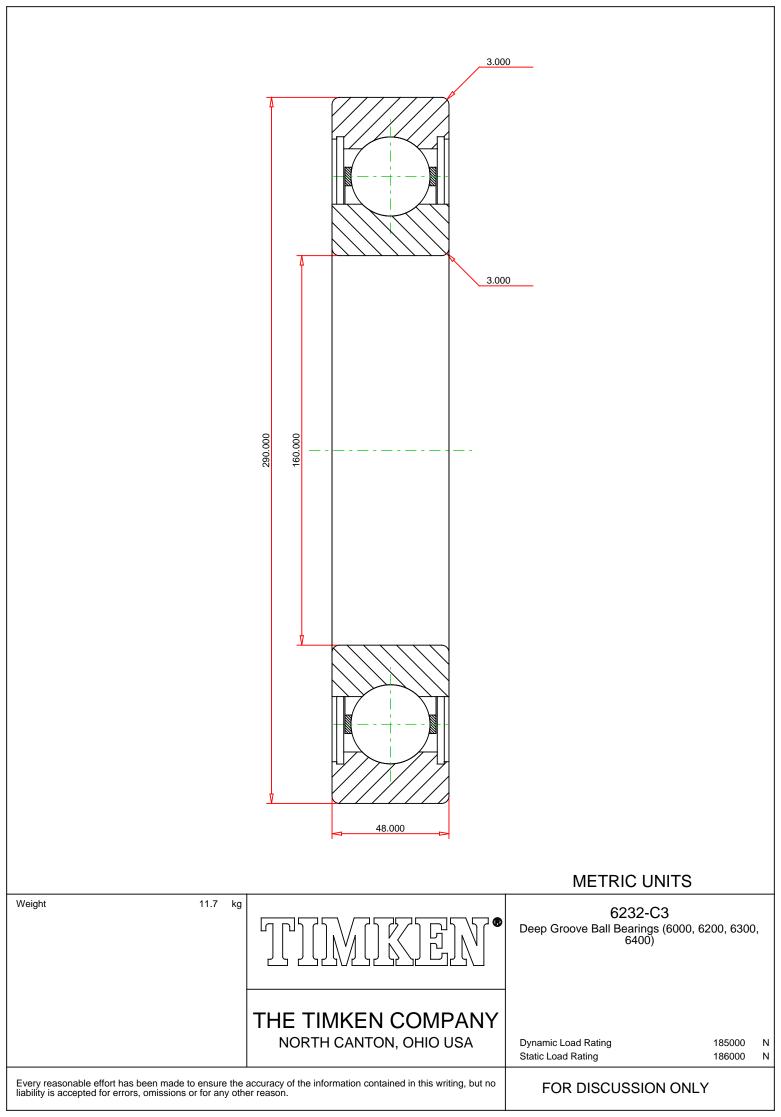

## Specifications | Dimensions | Basic Load Ratings | Factors

| Specifications – |                           |               |  |  |
|------------------|---------------------------|---------------|--|--|
|                  | Clearance                 | C3            |  |  |
|                  | Bore Size d               | 160.000 mm    |  |  |
|                  | Features                  | Open          |  |  |
|                  | Bearing Type              | Standard DGBB |  |  |
|                  | Weight                    | 11.70 Kg      |  |  |
|                  | Manufacturing Part Number | 6232C3        |  |  |
|                  |                           |               |  |  |

## Dimensions

290.000 mm

|                    |                          |           | 8/26/2021   Page 2 of 2 |  |
|--------------------|--------------------------|-----------|-------------------------|--|
|                    | Outside Ring Width B     | 48.000 mm |                         |  |
|                    | Radius Rs min            | 3.000 mm  |                         |  |
|                    |                          |           |                         |  |
| Basic Load Ratings |                          |           |                         |  |
|                    |                          |           |                         |  |
|                    | Cr - Dynamic Load Rating | 185 kN    |                         |  |
|                    | COr - Static Load Rating | 186 kN    |                         |  |
|                    |                          |           |                         |  |
| Factors –          |                          |           |                         |  |
|                    |                          |           |                         |  |
|                    | Grease Reference Speed   | 2900 rpm  |                         |  |
|                    | Oil Reference Speed      | 4200 rpm  |                         |  |
|                    |                          |           |                         |  |